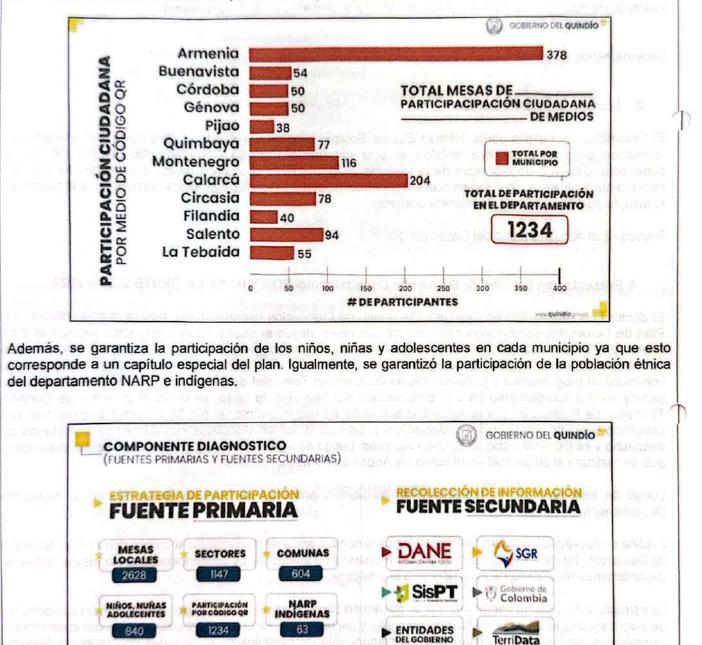

Frente a la participación ciudadana se expone una alta concurrencia, nada más por poner un ejemplo, cita que en Génova participaron más de 500 personas, pero sólo se registraron 343 personas, en Armenia: 604 personas en las comunas, expone que se hicieron mesas ciudadanas en Calarcá y Barcelona. En suma, por los 11 municipios: 1.258 hombres y 1.370 mujeres para un total de 2.628 personas.