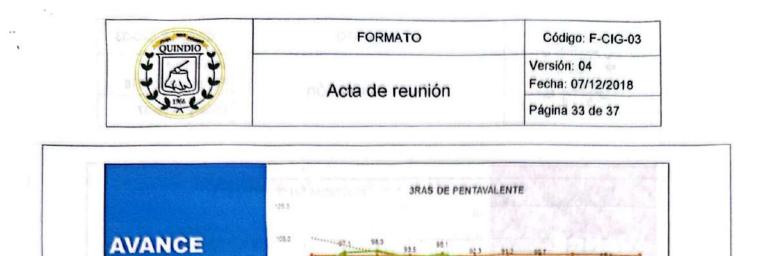

Al finalizar la lectura del orden del día se indaga si existe alguna otra observación y la procuradora de familia la doctora Amanda Cristina Erazo solicitan que se incluya el Seguimiento del plan departamental de vacunación del Quindío como se ha venido realizando en todos los Consejos Departamentales de Política Social, tanto del municipio de Armenía, como del departamento, por lo cual, se incluye como punto número 8 del orden del día, no habiendo observaciones posteriores a la misma, se indica que se aprueba de manera unánime y se procede con el siguiente punto del orden del día.