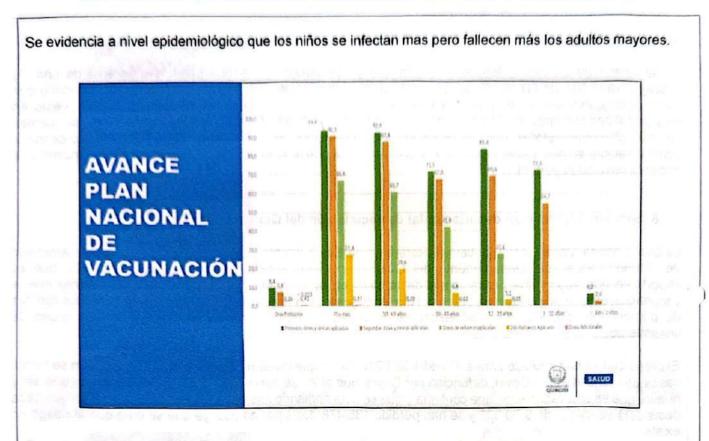

Al finalizar la lectura del orden del día se indaga si existe alguna otra observación y la procuradora de familia la doctora Amanda Cristina Erazo solicitan que se incluya el Seguimiento del plan departamental de vacunación del Quindío como se ha venido realizando en todos los Consejos Departamentales de Política Social, tanto del municipio de Armenía, como del departamento, por lo cual, se incluye como punto número 8 del orden del día, no habiendo observaciones posteriores a la misma, se indica que se aprueba de manera unánime y se procede con el siguiente punto del orden del día.