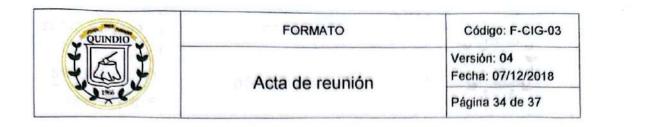

Al finalizar la lectura del orden del día se indaga si existe alguna otra observación y la procuradora de familia la doctora Amanda Cristina Erazo solicitan que se incluya el Seguimiento del plan departamental de vacunación del Quindío como se ha venido realizando en todos los Consejos Departamentales de Política Social, tanto del municipio de Armenía, como del departamento, por lo cual, se incluye como punto número 8 del orden del día, no habiendo observaciones posteriores a la misma, se indica que se aprueba de manera unánime y se procede con el siguiente punto del orden del día.