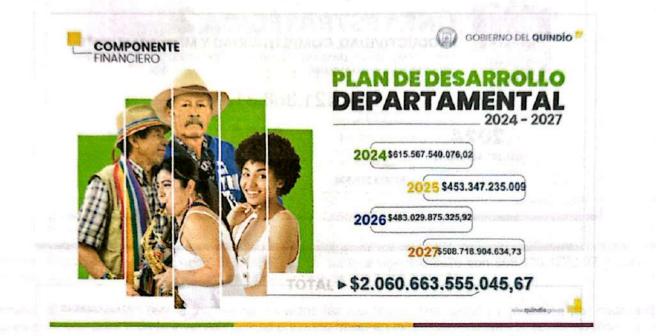

A continuación, expone, como será la inversión por cada línea estratégica:

Indica que para la vigencia 2024 se contara con un presupuesto de \$615.567.540.076, para la vigencia 2025 con un presupuesto de \$453.347.235.009, para el 2026 se contaran con \$483.029.875.325 y para la vigencia 2027 con \$508.718.904.634, para un total de \$2.060.663.555.045.