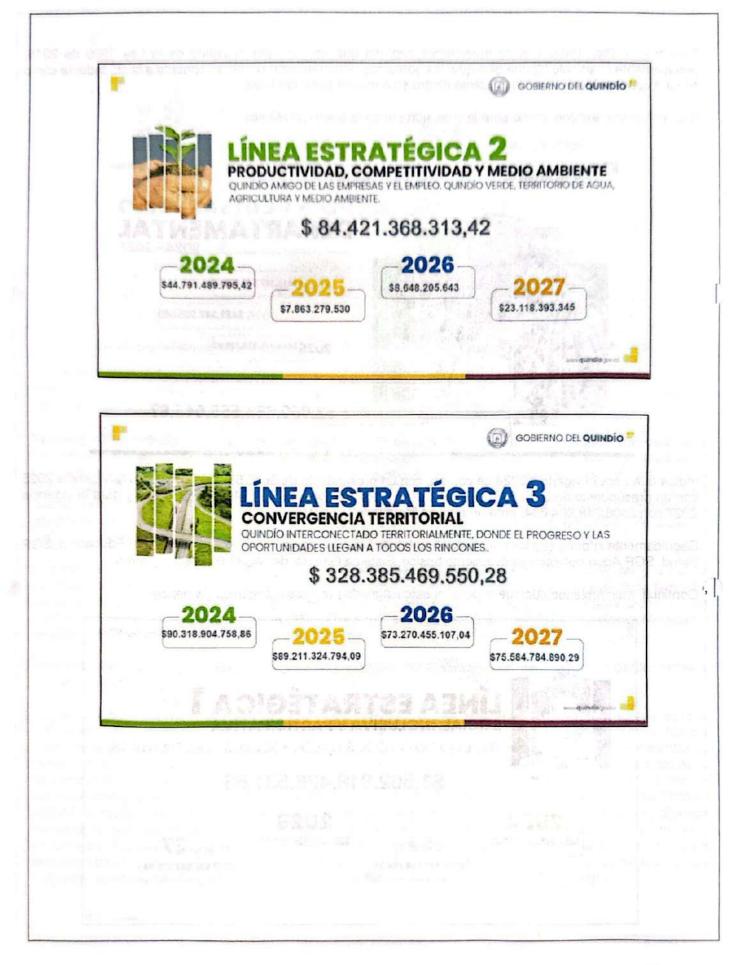

La línea estratégica tres, Competencia Territorial, tiene trazabilidad con cinco sectores: Comercio, industria y turismo, Vivienda, Ciudad y territorio, Tecnologías de la información, Minas y energía, y el sector transporte. Con el programa de gobierno, cruza con la meta número tres: "Quindío conectado territorialmente", con el Plan Nacional de Desarrollo, con la transformación Convergencia Regional y con los ODS, con el número 4 que es educación de calidad, el número 6 que es agua limpia y saneamiento, con el número 8 que es trabajo decente y crecimiento económico, con el número 10 que es Reducción de las desigualdades, con el número 16 que es paz, justicia e instituciones sólidas y el 17 que es alianzas para el desarrollo sostenible.