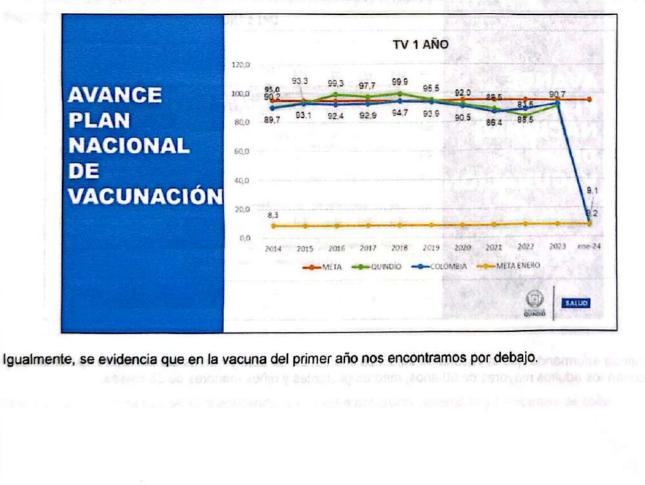

Al finalizar la lectura del orden del día se indaga si existe alguna otra observación y la procuradora de familia la doctora Amanda Cristina Erazo solicitan que se incluya el Seguimiento del plan departamental de vacunación del Quindío como se ha venido realizando en todos los Consejos Departamentales de Política Social, tanto del municipio de Armenía, como del departamento, por lo cual, se incluye como punto número 8 del orden del día, no habiendo observaciones posteriores a la misma, se indica que se aprueba de manera unánime y se procede con el siguiente punto del orden del día.