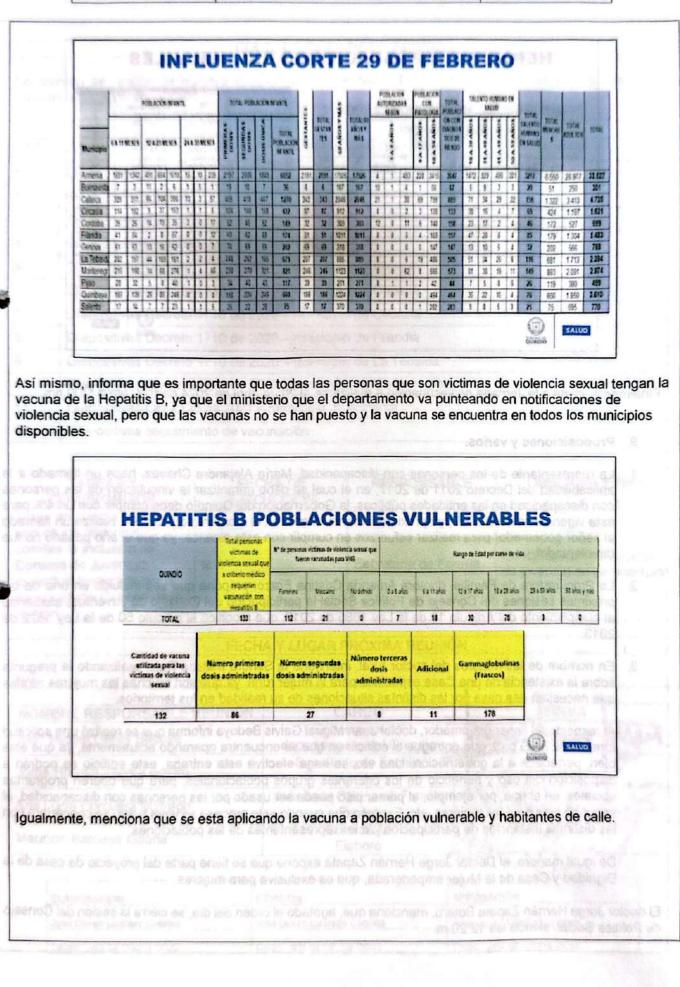

Al finalizar la lectura del orden del día se indaga si existe alguna otra observación y la procuradora de familia la doctora Amanda Cristina Erazo solicitan que se incluya el Seguimiento del plan departamental de vacunación del Quindío como se ha venido realizando en todos los Consejos Departamentales de Política Social, tanto del municipio de Armenía, como del departamento, por lo cual, se incluye como punto número 8 del orden del día, no habiendo observaciones posteriores a la misma, se indica que se aprueba de manera unánime y se procede con el siguiente punto del orden del día.