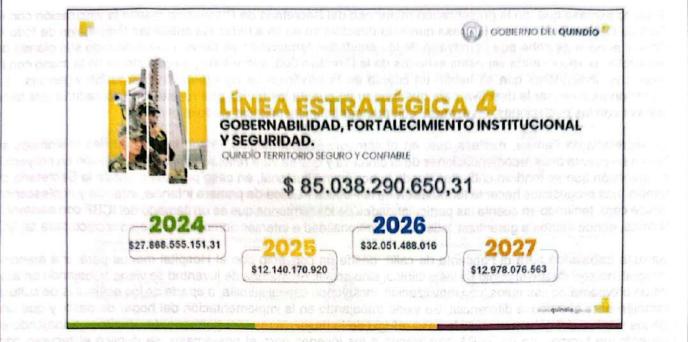

La línea estratégica cuatro que es "Gobernabilidad, fortalecimiento institucional y seguridad" cruza con 4 sectores, tiene 9 programas y cruza con la meta 3 del programa del gobernador, con el PND cruza con la trasformación Convergencia Regional y ordenamiento del territorio alrededor del agua. Le apuesta a seis ODS; el 5, el 15, el 16 y el 17.