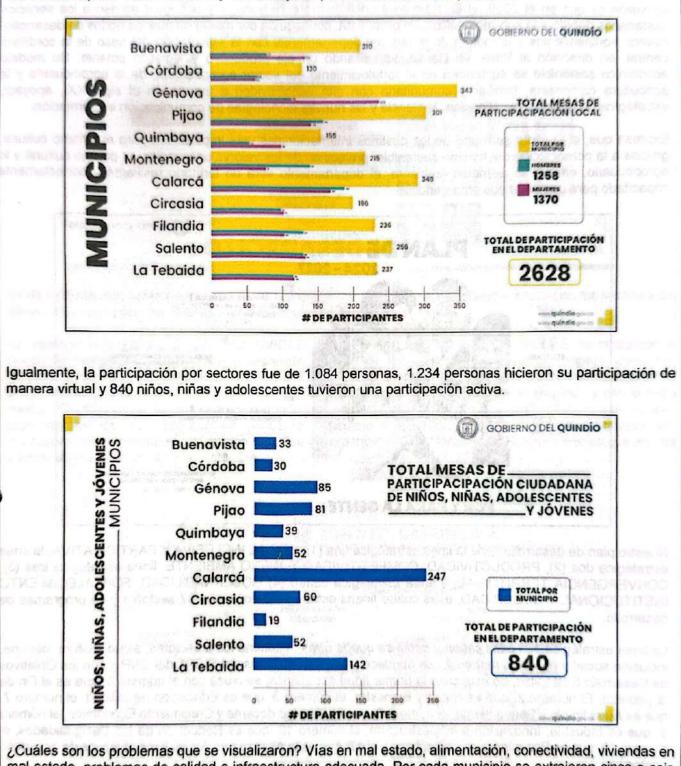

mal estado, problemas de calidad e infraestructura adecuada. Por cada municipio se extrajeron cinco o seis problemas más sentidos frente a todos los temas y en especial los temas de infraestructura que mejoran los sectores. Normalmente vías y distintos recursos, inversión en acueductos y tratamiento de aguas residuales, sistemas integrados de control, rehabilitaciones de vías, inversión en acueductos y tratamiento de aguas, para cada municipio hay una batería de soluciones que tienen trazabilidad con las líneas estratégicas.