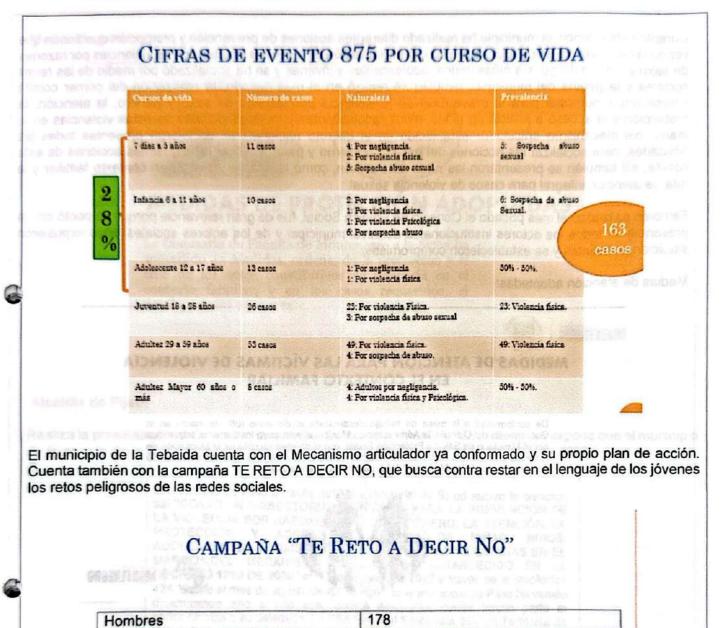

Expresa que están buscando la implementación de la articulación de este trabajo conjunto, por el momento se identifican y atienden casos de violencia en el contexto de familia, y se realizan campañas de prevención con equipo psicosocial que tienen adscritos al municipio, se trabaja con el sector salud muy de la mano, se realizan campañas preventivas en la institución educativa y el sector rural y se elaboran planes estratégicos para poder atacar este tipo de violencia, se tiene contemplado para el siguiente mes, realizar el comité ordinario objeto del Decreto 1710, que para el municipio es el Decreto 1708 del 12 de febrero de 2024.

### Alcaldía de Filandia:

Interviene la psicóloga de la Comisaría de Familia. En el municipio existe el Decreto 038 del 4 de abril de 2022 que creó el mecanismo articulador, el cual se ha venido reuniendo con regularidad como lo emana el Decreto, para el año 2024 se realizó la primera reunión el día 12 de abril con todas las dependencias que hacen parte.