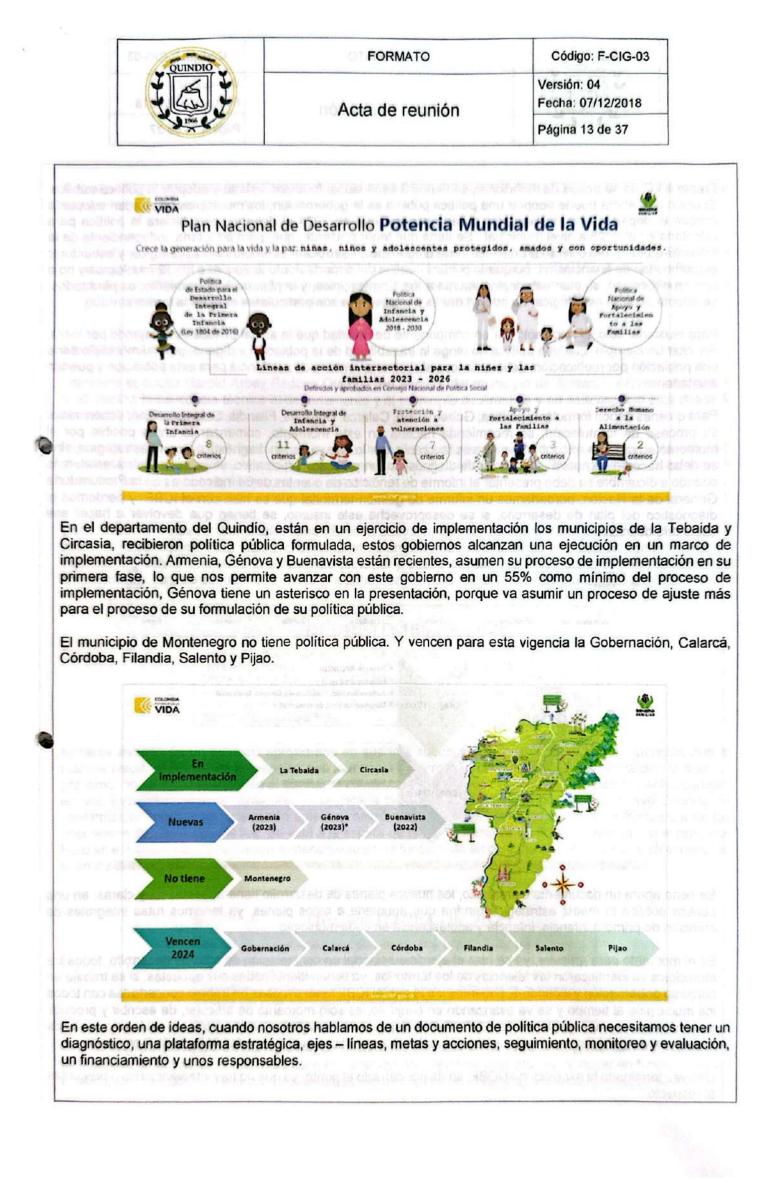

El Doctor Harold Arbey Bedoya Quiroga del ICBF, empieza planteando que la política pública desde toda lógica, es la respuesta que debe dar la gobernación y cada uno de sus municipios de manera individual a un escenario de una demanda social, que en nuestro caso lo trabajamos con NNA y es la demanda, cuando hablamos de esta, son esas necesidades y esas falencias que no les permiten tener un ejercicio de desarrollo integral en el marco de garantía de derechos, básicamente dentro de un escenario que está con afectación que es de interés público y eso se traduce en una apuesta de gobierno planificada, estructurada y financiada que permita cambiar el panorama de los niños y niñas del departamento o de un municipio específico.

Nuestra nación se rige y se trabaja en el marco de política pública, tenemos las tres políticas publicas actualmente vigentes desde el nivel nacional, de las cuales dos son políticas de Estado; que es Juventud y que es primera infancia y está la política nacional de infancia y adolescencia que también ya se convirtió en ley, por lo tanto, al igual que la política pública de familia son de ley, son estructuras que no finalizarán, es decir, están perpetuadas hasta que se logre el cumplimiento efectivo de derechos, y estas están en una lógica de construcción a través de un proceso de realizaciones para cada uno de los cursos de vida.

| QUINDIO  | FORMATO          | Código: F-CIG-03                 |
|----------|------------------|----------------------------------|
| Y A Y    | Acta de reunión  | Versión: 04<br>Fecha: 07/12/2018 |
| A JIMA C | rida de redition | Página 14 de 37                  |

Frente a lo que se acaba de mencionar, se tienen 3 escenarios; formular, ajustar y adoptar la política pública. El único que ahora puede adoptar una política pública es la gobernación, los municipios no pueden adoptarla porque el departamento no tiene, les tocaría esperar que en 2024 el departamento hiciera la política para adoptarla en el 2025 a nivel municipal. Se tiene que tener presente, que, para adoptarla, independiente de la estructura deben devolverse a un ejercicio de diagnóstico, estructurar el propio plan estratégico, y estructurar el propio plan de financiación, porque la política pública del departamento le apunta a los 12 municipios y no a uno en específico, su plan estratégico apunta a los 12 municipios, y la plan de financiamiento, es para todos, se adopta la parte estratégica, no adopta metas porque estas son particulares para cada territorio.

Para ajustarla, solo se hace sólo por un componente de realidad que la actual política está dejando por fuera, por citar un ejemplo, que una política no tenga la trazabilidad de la población indígena, pero el municipio tiene una población por reubicación, debe entonces abrirse una ventana de asistencia para esta población y pueden ajustarla.

Para quienes deben formular la política; Gobernación, Calarcá, Córdoba, Filandia, Salento y Pijao, deben iniciar su proceso de formulación, se recomienda hacerla en este momento, comenzar lo antes posible por el momento en que nos encontramos, que es favorable, por lo que ya tienen diagnóstico y parte estratégica, sint se debe hacerse de nuevo un proceso de diagnóstico, un proceso participativo, vinculante y transversal, más cuando a diciembre se debe presentar el informe de rendición de cuentas de 64 indicadores de la Procuraduría General de la Nación, perderíamos un informe de gestión territorial que se hizo con el ICBF y perdemos el diagnóstico del plan de desarrollo, si se desaprovecha este insumo, se tienen que devolver a hacer ese escenario de inicio.