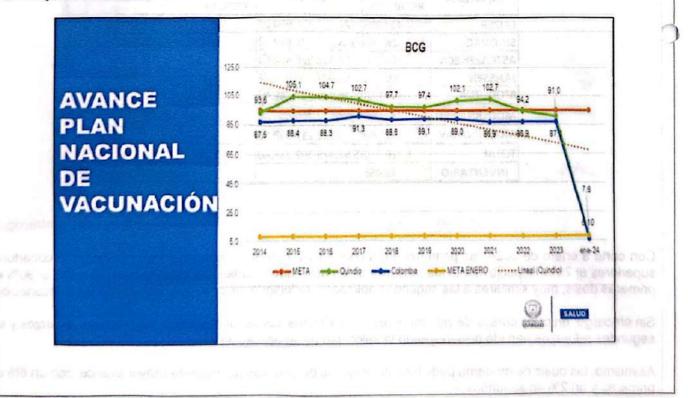

Al finalizar la lectura del orden del día se indaga si existe alguna otra observación y la procuradora de familia la doctora Amanda Cristina Erazo solicitan que se incluya el Seguimiento del plan departamental de vacunación del Quindío como se ha venido realizando en todos los Consejos Departamentales de Política Social, tanto del municipio de Armenía, como del departamento, por lo cual, se incluye como punto número 8 del orden del día, no habiendo observaciones posteriores a la misma, se indica que se aprueba de manera unánime y se procede con el siguiente punto del orden del día.