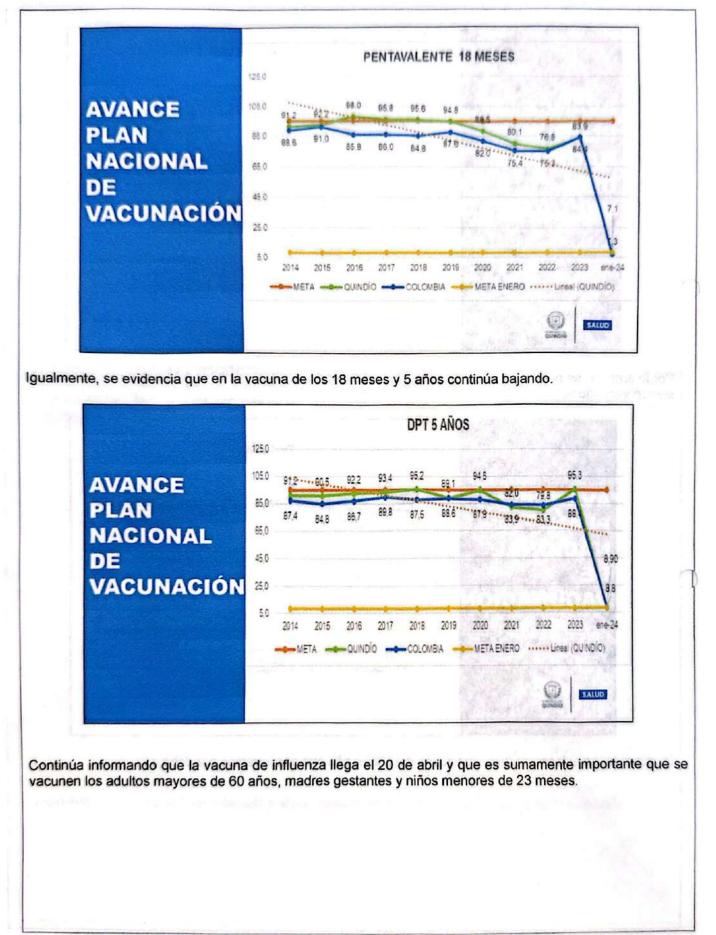

Al finalizar la lectura del orden del día se indaga si existe alguna otra observación y la procuradora de familia la doctora Amanda Cristina Erazo solicitan que se incluya el Seguimiento del plan departamental de vacunación del Quindío como se ha venido realizando en todos los Consejos Departamentales de Política Social, tanto del municipio de Armenía, como del departamento, por lo cual, se incluye como punto número 8 del orden del día, no habiendo observaciones posteriores a la misma, se indica que se aprueba de manera unánime y se procede con el siguiente punto del orden del día.